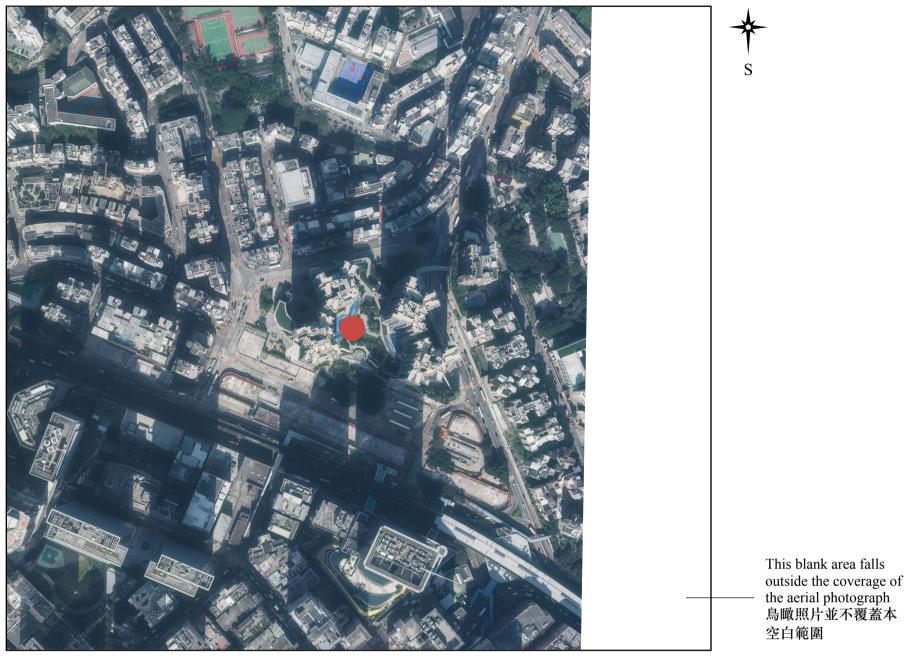

AERIAL PHOTOGRAPH OF THE PHASE 期數的鳥瞰照片

Location of the Phase 期數的位置

Adopted from part of the aerial photograph, No. E166558C, dated 8 December 2022, taken by the Survey and Mapping Office, Lands Department, The Government of the Hong Kong Special Administrative Region at a flying height of 6900 feet.

## 摘錄自香港特別行政區政府地政總署測繪處於2022年12月8日在6900呎飛行高度拍攝之鳥瞰照片,照片編號為E166558C。

Survey and Mapping Office, Lands Department, The Government of HKSAR © Copyright reserved - reproduction by permission only.

香港特別行政區政府地政總署測繪處C版權所有,未經許可,不得翻印。

Remarks:

- 1. Due to technical reasons (such as the shape of the Phase), the Aerial Photograph has shown more than the area required under the Residential Properties (First-hand Sales) Ordinance (Cap.621).
- 2. The Vendor advises prospective purchasers to conduct an on-site visit for a better understanding of the Phase, its surrounding environment and the public facilities nearby.

備註:

- 因技術原因(例如期數之形狀),鳥瞰照片所顯示之範圍超過《一手住宅 物業銷售條例》(第621章)所要求者。
- 查方建議準買家到期數作實地考察,以對期數、其周邊地區環境及附近 的公共設施有較佳了解。